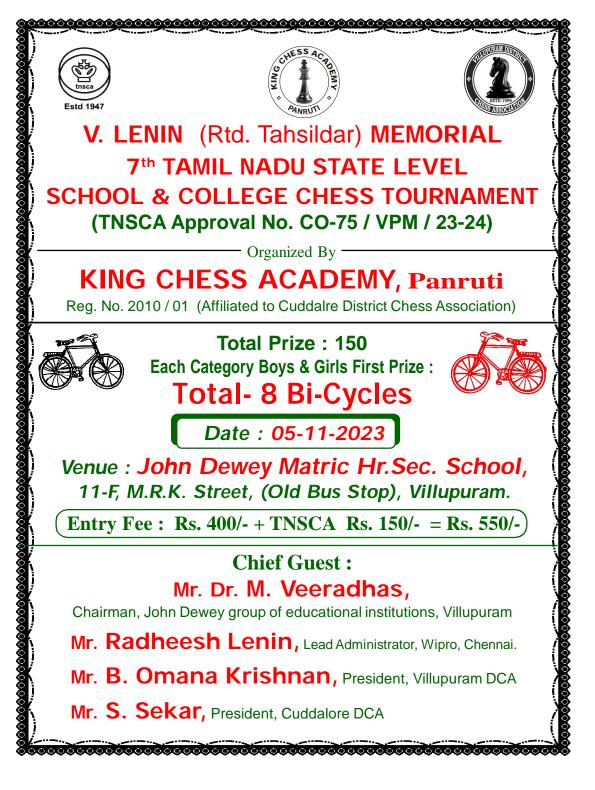

|                          | n Cate | egory B     | -                | Birls First                |                                                                                              | 2.               | The Tournament is for Tamil Nadu State Players only.<br>TNCSA Registration for the players is compulsory, Registraion fee Rs.<br>Register by using the link : |
|--------------------------|--------|-------------|------------------|----------------------------|----------------------------------------------------------------------------------------------|------------------|---------------------------------------------------------------------------------------------------------------------------------------------------------------|
|                          |        |             |                  | <u></u>                    |                                                                                              |                  | :https://registration.tamilchess.com/                                                                                                                         |
| Cate                     | gory   | <b>U-10</b> | <b>U-13</b>      | <b>U-16</b>                | U-25                                                                                         | 3.               | The Latest FIDE rules in force shall apply and the Swiss system will b followed.                                                                              |
| Boys                     |        | 15          | 15               | 15                         | 15                                                                                           | 4.               | Time Control : Each 20 MINUTES (Straight Finish)                                                                                                              |
| DUys                     |        |             |                  |                            |                                                                                              |                  | The First Round will sharply commence at 9-30 a.m. 05-11-2023.                                                                                                |
| Girl                     | 5      | 15          | 15               | 15                         | 15                                                                                           | 6.               | The number of rounds and the round-wise schedule will be announce the tournament venue.                                                                       |
| Governn                  | nent S | School      | <u>Student</u>   | s : (Spec                  | cial Prizes)                                                                                 | 7.               | Players are requested to bring their own international chess sets (and che clock, if any)                                                                     |
| Category U-10 U-13 U-16  |        |             | Speical          | 8.                         | Tiebreak : Buchholz tiebreak system will be applied. In case of tie, pri will not be shared. |                  |                                                                                                                                                               |
| curregory                |        |             |                  |                            | Prizes to                                                                                    | 9.               | The Chief Arbiter's decisions shall be final and binding on all players                                                                                       |
| Boys                     | 5      | 5           | 5                |                            | 7 years old                                                                                  |                  | concerned.                                                                                                                                                    |
| •                        |        | -           |                  |                            | Students                                                                                     |                  | <ol> <li>Age Proof Certificate must be produced for Children's category prizes</li> </ol>                                                                     |
| Girls                    | 5      | 5           | 5                |                            | Suuenis                                                                                      |                  | . Entries close at 03-11-2023.                                                                                                                                |
| A an T ! !4              |        |             |                  |                            |                                                                                              |                  | 2. Strictly No Spot Entries.                                                                                                                                  |
| Age Limit                | -      | oin o4 1-   |                  | ton 01 01 4                | 0012                                                                                         |                  | <ol> <li>The TNSCA / Villupuram DCA / organizer reserves the rights of admis<br/>of the venue.</li> </ol>                                                     |
|                          |        | -           |                  | ter 01-01-2                |                                                                                              | 8/14             | . The participation certificates will be awarded to all participants.                                                                                         |
|                          |        | -           |                  | ter 01-01-2<br>ter 01-01-2 |                                                                                              | 15               | 6. Govermnent School Students must bring School ID Proof and                                                                                                  |
|                          |        | -           |                  | ter 01-01-2                |                                                                                              |                  | Birth Certificate Xerox.                                                                                                                                      |
|                          |        | -           |                  |                            |                                                                                              |                  | ORGANISING COMMITTEE :                                                                                                                                        |
|                          |        |             |                  |                            | , FIDE Arbiter                                                                               |                  | лrs. RADHEESH LENIN, Mr. A. RAJANGAM,                                                                                                                         |
| .Shanmug<br>KCA Presider |        |             | a Pandiy         | an A.F                     | KCA Treasurer                                                                                |                  | ead Administrator, Wipro, Chennai. CDCA Vice President, Kadampuliyur                                                                                          |
| NOAPIESIUEI              |        |             | Secretary        |                            |                                                                                              | { <b>8 3</b> } , | Ars. GAYATHRI RADHEESH Mr. N. SHANMUGAM,                                                                                                                      |
|                          | En     | try Fee     | <u>can be pa</u> | id through                 | <u>n</u>                                                                                     |                  | Asst. Professor, Madras Christian College President, King Chess Academy                                                                                       |
| 1 ww                     | w.sigr | inchess     | .com 2.          | www.che                    | ssfee.com                                                                                    |                  | Ars. SEETHA PANDIYAN Mr. A.K. RAJENDIRAN                                                                                                                      |